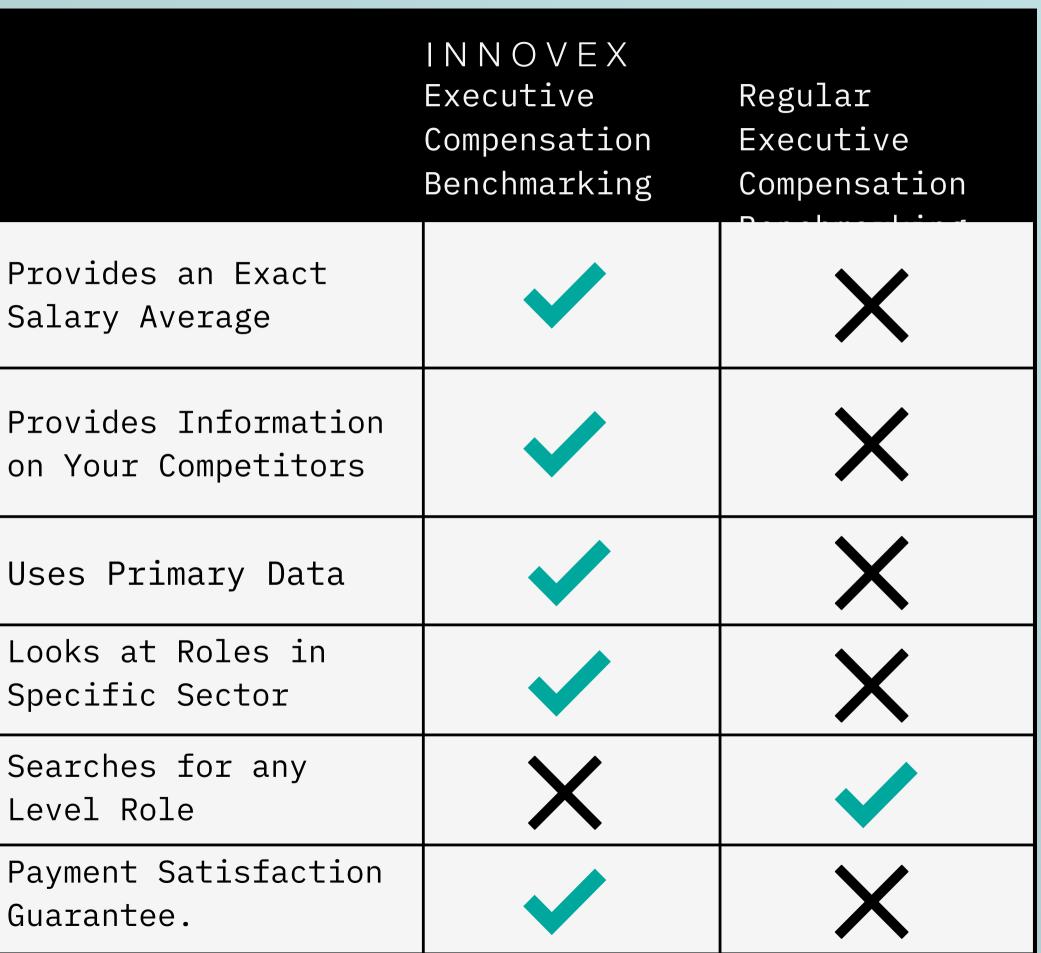

# INNOVEX

Executive Compensation Benchmarking

Vs

Your Regular Benchmarking Tools

Uses Primary Data